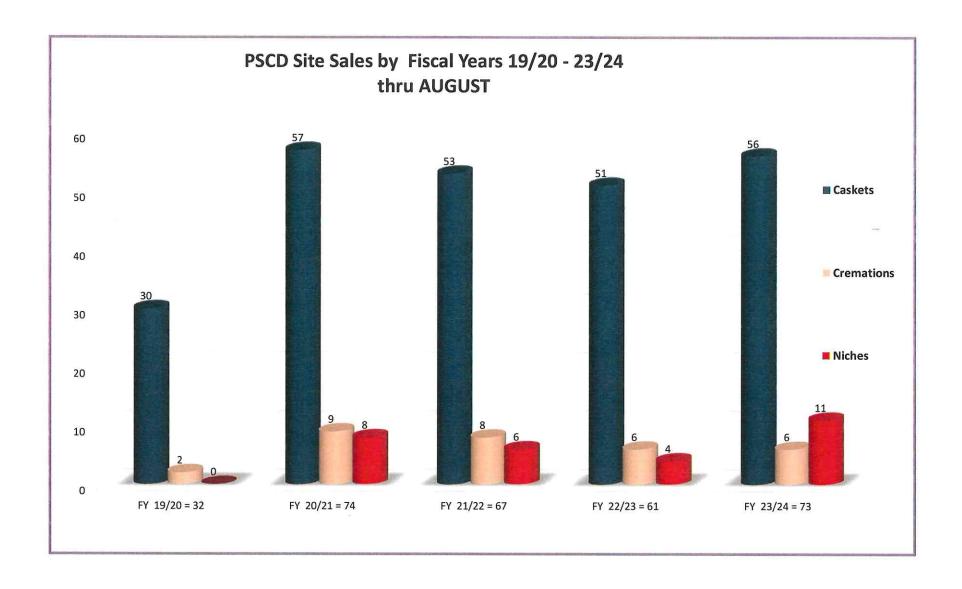

# PALM SPRINGS CEMETERY DISTRICT SITE SALES & INTERMENTS

AUGUST 2023

|               |           |        |         |                    |             | •        |                   |          |
|---------------|-----------|--------|---------|--------------------|-------------|----------|-------------------|----------|
|               |           |        |         | CALEC              |             |          |                   |          |
|               |           |        |         | SALES              | FY 2023.    | 10004    | EV 0000           | (0000    |
|               | Prior Mor | nths   | Augu    | st                 | YTD To      |          | FY 2022<br>YTD To |          |
|               |           | VMC .  |         | WMC                | DMP         | WMC      |                   | WMC      |
| Adult, C      | 13        | 0      | 39      | ٥                  | ***         | ^        |                   |          |
| Adult, A&B    | 0         | 0      | 0<br>0  | 0                  | 52<br>0     | 0 ,<br>0 | 50                | 0        |
| Premium       | 1         | Ö      | 2       | ŏ                  | 3           | 0        | 1<br>0            | 0        |
| Child         | 1         | 0      | 0       | Ô                  | 1           | ő ·      | ő                 | 0        |
| Cremation     | 4         | 0      | 2       | 0                  | 6           | 0        | 5                 | 1        |
| Niche         | 8         | 0      | 3       | 0                  | 11          | 0        | 4                 | 0        |
| TOTALS        | 27        | 0      | 46      | 0                  | 73          | 0        | 60                | 1        |
|               |           |        | LOT     | REPURCHA           | <b>ISES</b> |          |                   |          |
|               |           |        |         |                    | FY 2023/    | 2024     | FY 2022/          | 2023     |
|               | Prior Mor |        | Augu    |                    | YTD To      | tals     | YTD To            |          |
|               | DMP V     | VMC    | DMP     | WMC                | DMP         | WMC      | DMP               | WMC      |
| Adult         | 4         | 0      | 3       | 0                  | 7           | ^        | y                 | _        |
| Cremation     | ó         | ŏ      | ő       | Ö                  | 0           | 0<br>0   | 7<br>0            | 0        |
| Niche         | 0         | 0      | 0       | ō                  | ŏ           | ŏ        | 0                 | Ö        |
| TOTALS        | 4         | 0      | 3       | 0                  | 7           | 0        | 7                 | 0        |
|               |           |        |         |                    |             |          |                   |          |
|               |           |        |         |                    | •           |          |                   |          |
|               |           |        | TOTA    | L INTERME          | NTS         |          |                   |          |
|               |           |        | 10,7    | (C 114 : L1 (11) L | FY 2023/    | 2024     | FY 2022/          | 2022     |
|               | Prior Mon | iths   | Augus   | st                 | YTD To      |          | YTD To            |          |
|               | DMP V     | VMC    | DMP     | WMC                |             | WMC      |                   | WMC      |
| Adult         | 16        | 0      | 22      | ^                  | 0.0         | •        | <b>^</b> -        | _        |
| Child         | 2         | 0      | 0       | 0<br>0             | 38<br>2     | . 0      | 35<br>0           | 0        |
| Cremation     | . 7       | ō      | 6       | 1                  | 13          | 1        | 7                 | 0        |
| Niche         | 1         | 0      | 4       | 0                  | 5           | 0        | 2                 | Ō        |
| TOTALS        | 26        | 0      | 32      | 1                  | 58          | 1        | 44                | 0        |
|               | 14        |        |         |                    |             |          |                   |          |
|               |           |        | SATIIDI | DAY INTERI         | MENTO       |          |                   |          |
|               | 4.        | į      | SAIGN   | UAT INTERI         | FY 2023/    | 2024     | FY 2022/          | 2022     |
|               | Prior Mon | ths    | Augus   | st                 | YTD To      |          | YTD Tot           |          |
|               | DMP V     | VMC    |         | WMC                |             | WMC      |                   | WMC      |
| Adult         | ก         | ^      | 0       |                    | _           | •        | _                 | _        |
| Child         | 0         | 0<br>0 | 0<br>0  | 0<br>0             | 0<br>0      | 0<br>0   | 0                 | 0        |
| Cremation     | ŏ         | . 0    | ŏ       | ő                  | . 0         | 0        | 0<br>0            | 0        |
| Niche         | 0         | 0      | Ō       | Ö                  | 0           | ŏ        | . 0               | 0        |
| TOTALS        | 0         | 0      | 0       | 0                  | 0           | 0        | 0                 | 0        |
|               |           |        |         |                    |             |          |                   |          |
|               |           |        | SUND    | AY INTERM          | ENTS        |          | •                 |          |
|               |           |        | 00.115. |                    | FY 2023/2   | 2024     | FY-2022/2         | 2023     |
|               | Prior Mon |        | Augus   | st                 | YTD Tot     | als      | YTD Tot           |          |
| Post Contract | DMP V     | VMC    | DMP '   | WMC                | DMP 1       | VMC .    |                   | VMC      |
| Adult         | 0         | 0      | 0       | 0                  | ^           | 0        | •                 | _        |
| Child         | 0         | 0<br>0 | 0<br>0  | 0<br>0             | 0<br>0      | 0        | . 0               | 0        |
| Cremation     | ŏ         | Ö      | ŏ       | ŏ                  | 0           | 0        | 0                 | 0        |
| Niche         | 0         | 0      | 0       | 0                  | Ō           | 0        | Ŏ                 | <u>ŏ</u> |
| TOTALS        | 0         | 0      | 0       | 0                  | 0           | 0        | 0                 | 0        |
|               |           |        |         |                    |             |          |                   |          |