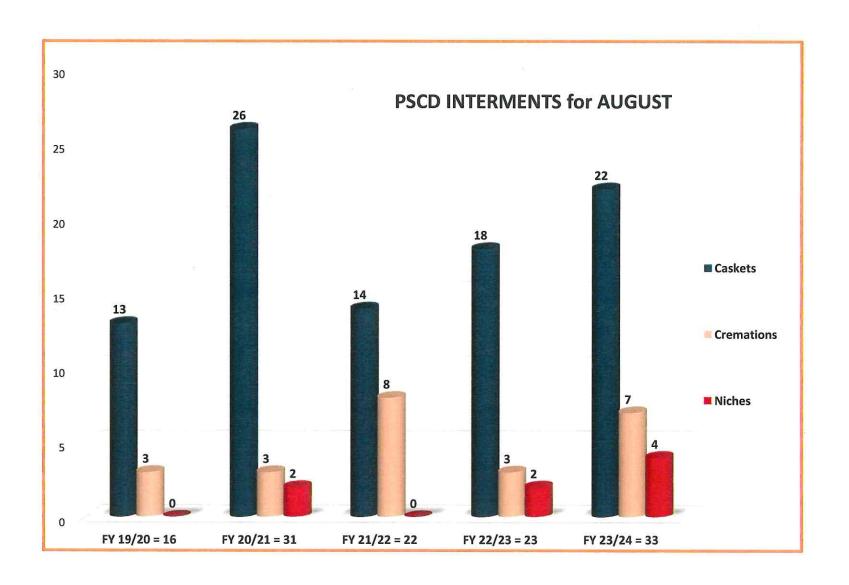

# PALM SPRINGS CEMETERY DISTRICT SITE SALES & INTERMENTS

AUGUST 2023

|               |           |        |         |                    |             | •        |                   |          |
|---------------|-----------|--------|---------|--------------------|-------------|----------|-------------------|----------|
|               |           |        |         | CALEC              |             |          |                   |          |
|               |           |        |         | SALES              | FY 2023.    | 10004    | EV 0000           | (0000    |
|               | Prior Mor | nths   | Augu    | st                 | YTD To      |          | FY 2022<br>YTD To |          |
|               |           | VMC .  |         | WMC                | DMP         | WMC      |                   | WMC      |
| Adult, C      | 13        | 0      | 39      | ٥                  | ***         | ^        |                   |          |
| Adult, A&B    | 0         | 0      | 0<br>0  | 0                  | 52<br>0     | 0 ,<br>0 | 50                | 0        |
| Premium       | 1         | Ö      | 2       | ŏ                  | 3           | 0        | 1<br>0            | 0        |
| Child         | 1         | 0      | 0       | Ô                  | 1           | ő ·      | ő                 | 0        |
| Cremation     | 4         | 0      | 2       | 0                  | 6           | 0        | 5                 | 1        |
| Niche         | 8         | 0      | 3       | 0                  | 11          | 0        | 4                 | 0        |
| TOTALS        | 27        | 0      | 46      | 0                  | 73          | 0        | 60                | 1        |
|               |           |        | LOT     | REPURCHA           | <b>ISES</b> |          |                   |          |
|               |           |        |         |                    | FY 2023/    | 2024     | FY 2022/          | 2023     |
|               | Prior Mor |        | Augu    |                    | YTD To      | tals     | YTD To            |          |
|               | DMP V     | VMC    | DMP     | WMC                | DMP         | WMC      | DMP               | WMC      |
| Adult         | 4         | 0      | 3       | 0                  | 7           | ^        | y                 | _        |
| Cremation     | ó         | ŏ      | ő       | Ö                  | 0           | 0<br>0   | 7<br>0            | 0        |
| Niche         | 0         | 0      | 0       | ō                  | ŏ           | ŏ        | 0                 | Ö        |
| TOTALS        | 4         | 0      | 3       | 0                  | 7           | 0        | 7                 | 0        |
|               |           |        |         |                    |             |          |                   |          |
|               |           |        |         |                    | •           |          |                   |          |
|               |           |        | TOTA    | L INTERME          | NTS         |          |                   |          |
|               |           |        | 10,7    | (C 114 : L1 (11) L | FY 2023/    | 2024     | FY 2022/          | 2022     |
|               | Prior Mon | iths   | Augus   | st                 | YTD To      |          | YTD To            |          |
|               | DMP V     | VMC    | DMP     | WMC                |             | WMC      |                   | WMC      |
| Adult         | 16        | 0      | 22      | ^                  | 0.0         | •        | <b>^</b> -        | _        |
| Child         | 2         | 0      | 0       | 0<br>0             | 38<br>2     | . 0      | 35<br>0           | 0        |
| Cremation     | . 7       | ō      | 6       | 1                  | 13          | 1        | 7                 | 0        |
| Niche         | 1         | 0      | 4       | 0                  | 5           | 0        | 2                 | Ō        |
| TOTALS        | 26        | 0      | 32      | 1                  | 58          | 1        | 44                | 0        |
|               | 14        |        |         |                    |             |          |                   |          |
|               |           |        | SATIIDI | DAY INTERI         | MENTO       |          |                   |          |
|               | 4.        | į      | SAIGN   | UAT INTERI         | FY 2023/    | 2024     | FY 2022/          | 2022     |
|               | Prior Mon | ths    | Augus   | st                 | YTD To      |          | YTD Tot           |          |
|               | DMP V     | VMC    |         | WMC                |             | WMC      |                   | WMC      |
| Adult         | ก         | ^      | 0       |                    | _           | •        | _                 | _        |
| Child         | 0         | 0<br>0 | 0<br>0  | 0<br>0             | 0<br>0      | 0<br>0   | 0                 | 0        |
| Cremation     | ŏ         | . 0    | ŏ       | ő                  | . 0         | 0        | 0<br>0            | 0        |
| Niche         | 0         | 0      | Ō       | Ö                  | 0           | ŏ        | . 0               | 0        |
| TOTALS        | 0         | 0      | 0       | 0                  | 0           | 0        | 0                 | 0        |
|               |           |        |         |                    |             |          |                   |          |
|               |           |        | SUND    | AY INTERM          | ENTS        |          | •                 |          |
|               |           |        | 00.115. |                    | FY 2023/2   | 2024     | FY-2022/2         | 2023     |
|               | Prior Mon |        | Augus   | st                 | YTD Tot     | als      | YTD Tot           |          |
| Post Contract | DMP V     | VMC    | DMP '   | WMC                | DMP 1       | VMC .    |                   | VMC      |
| Adult         | 0         | 0      | 0       | 0                  | ^           | 0        | •                 | _        |
| Child         | 0         | 0<br>0 | 0<br>0  | 0<br>0             | 0<br>0      | 0        | . 0               | 0        |
| Cremation     | ŏ         | Ö      | ŏ       | ŏ                  | 0           | 0        | 0                 | 0        |
| Niche         | 0         | 0      | 0       | 0                  | Ō           | 0        | Ŏ                 | <u>ŏ</u> |
| TOTALS        | 0         | 0      | 0       | 0                  | 0           | 0        | 0                 | 0        |
|               |           |        |         |                    |             |          |                   |          |