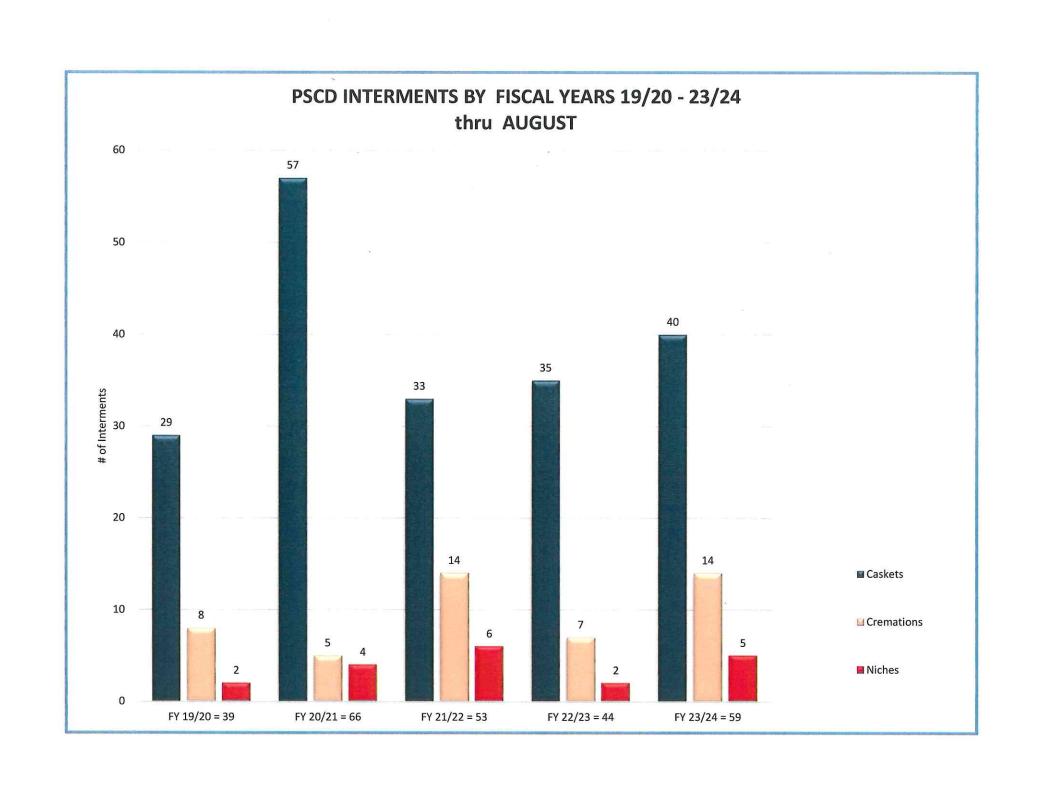

# PALM SPRINGS CEMETERY DISTRICT SITE SALES & INTERMENTS

AUGUST 2023

|               |           |        |         |                    |             | •        |                   |          |
|---------------|-----------|--------|---------|--------------------|-------------|----------|-------------------|----------|
|               |           |        |         | CALEC              |             |          |                   |          |
|               |           |        |         | SALES              | FY 2023.    | 10004    | EV 0000           | (0000    |
|               | Prior Mor | nths   | Augu    | st                 | YTD To      |          | FY 2022<br>YTD To |          |
|               |           | VMC .  |         | WMC                | DMP         | WMC      |                   | WMC      |
| Adult, C      | 13        | 0      | 39      | ٥                  | ***         | ^        |                   |          |
| Adult, A&B    | 0         | 0      | 0<br>0  | 0                  | 52<br>0     | 0 ,<br>0 | 50                | 0        |
| Premium       | 1         | Ö      | 2       | ŏ                  | 3           | 0        | 1<br>0            | 0        |
| Child         | 1         | 0      | 0       | Ô                  | 1           | ő ·      | ő                 | 0        |
| Cremation     | 4         | 0      | 2       | 0                  | 6           | 0        | 5                 | 1        |
| Niche         | 8         | 0      | 3       | 0                  | 11          | 0        | 4                 | 0        |
| TOTALS        | 27        | 0      | 46      | 0                  | 73          | 0        | 60                | 1        |
|               |           |        | LOT     | REPURCHA           | <b>ISES</b> |          |                   |          |
|               |           |        |         |                    | FY 2023/    | 2024     | FY 2022/          | 2023     |
|               | Prior Mor |        | Augu    |                    | YTD To      | tals     | YTD To            |          |
|               | DMP V     | VMC    | DMP     | WMC                | DMP         | WMC      | DMP               | WMC      |
| Adult         | 4         | 0      | 3       | 0                  | 7           | ^        | y                 | _        |
| Cremation     | ó         | ŏ      | ő       | Ö                  | 0           | 0<br>0   | 7<br>0            | 0        |
| Niche         | 0         | 0      | 0       | ō                  | ŏ           | ŏ        | 0                 | Ö        |
| TOTALS        | 4         | 0      | 3       | 0                  | 7           | 0        | 7                 | 0        |
|               |           |        |         |                    |             |          |                   |          |
|               |           |        |         |                    | •           |          |                   |          |
|               |           |        | TOTA    | L INTERME          | NTS         |          |                   |          |
|               |           |        | 10,7    | (C 114 : L1 (11) L | FY 2023/    | 2024     | FY 2022/          | 2022     |
|               | Prior Mon | iths   | Augus   | st                 | YTD To      |          | YTD To            |          |
|               | DMP V     | VMC    | DMP     | WMC                |             | WMC      |                   | WMC      |
| Adult         | 16        | 0      | 22      | ^                  | 0.0         | •        | <b>^</b> -        | _        |
| Child         | 2         | 0      | 0       | 0<br>0             | 38<br>2     | . 0      | 35<br>0           | 0        |
| Cremation     | . 7       | ō      | 6       | 1                  | 13          | 1        | 7                 | 0        |
| Niche         | 1         | 0      | 4       | 0                  | 5           | 0        | 2                 | Ō        |
| TOTALS        | 26        | 0      | 32      | 1                  | 58          | 1        | 44                | 0        |
|               | 14        |        |         |                    |             |          |                   |          |
|               |           |        | SATIIDI | DAY INTERI         | MENTO       |          |                   |          |
|               | 4.        | į      | SAIGN   | UAT INTERI         | FY 2023/    | 2024     | FY 2022/          | 2022     |
|               | Prior Mon | ths    | Augus   | st                 | YTD To      |          | YTD Tot           |          |
|               | DMP V     | VMC    |         | WMC                |             | WMC      |                   | WMC      |
| Adult         | ก         | ^      | 0       |                    | _           | •        | _                 | _        |
| Child         | 0         | 0<br>0 | 0<br>0  | 0<br>0             | 0<br>0      | 0<br>0   | 0                 | 0        |
| Cremation     | ŏ         | . 0    | ŏ       | ő                  | . 0         | 0        | 0<br>0            | 0        |
| Niche         | 0         | 0      | Ō       | Ö                  | 0           | ŏ        | . 0               | 0        |
| TOTALS        | 0         | 0      | 0       | 0                  | 0           | 0        | 0                 | 0        |
|               |           |        |         |                    |             |          |                   |          |
|               |           |        | SUND    | AY INTERM          | ENTS        |          | •                 |          |
|               |           |        | 00.115. |                    | FY 2023/2   | 2024     | FY-2022/2         | 2023     |
|               | Prior Mon |        | Augus   | st                 | YTD Tot     | als      | YTD Tot           |          |
| Post Contract | DMP V     | VMC    | DMP '   | WMC                | DMP 1       | VMC .    |                   | VMC      |
| Adult         | 0         | 0      | 0       | 0                  | ^           | 0        | •                 | _        |
| Child         | 0         | 0<br>0 | 0<br>0  | 0<br>0             | 0<br>0      | 0        | . 0               | 0        |
| Cremation     | ŏ         | Ö      | ŏ       | ŏ                  | 0           | 0        | 0                 | 0        |
| Niche         | 0         | 0      | 0       | 0                  | Ō           | 0        | Ŏ                 | <u>ŏ</u> |
| TOTALS        | 0         | 0      | 0       | 0                  | 0           | 0        | 0                 | 0        |
|               |           |        |         |                    |             |          |                   |          |