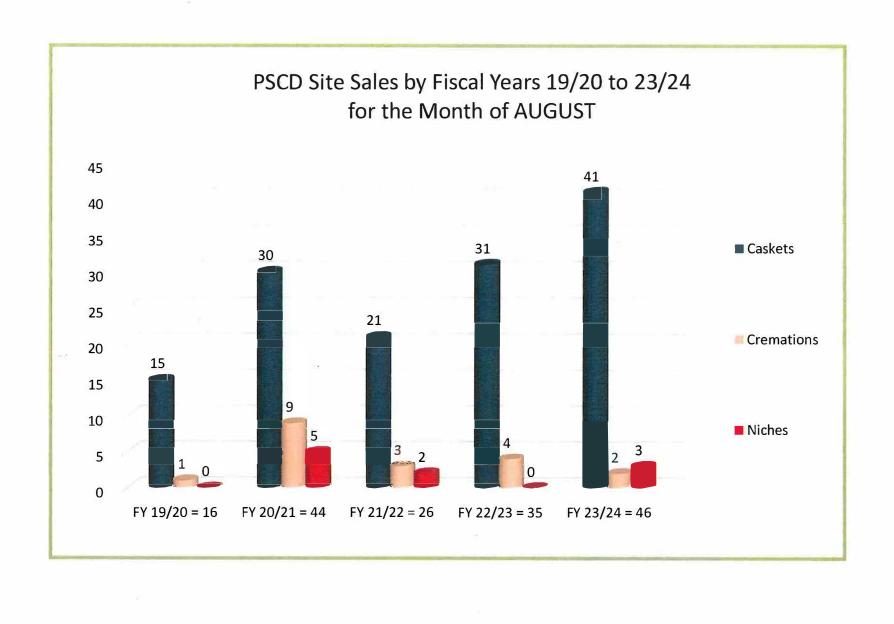

# PALM SPRINGS CEMETERY DISTRICT SITE SALES & INTERMENTS

AUGUST 2023

|               |           |        |         |                    |             | •        |                   |          |
|---------------|-----------|--------|---------|--------------------|-------------|----------|-------------------|----------|
|               |           |        |         | CALEC              |             |          |                   |          |
|               |           |        |         | SALES              | FY 2023.    | 10004    | EV 0000           | (0000    |
|               | Prior Mor | nths   | Augu    | st                 | YTD To      |          | FY 2022<br>YTD To |          |
|               |           | VMC .  |         | WMC                | DMP         | WMC      |                   | WMC      |
| Adult, C      | 13        | 0      | 39      | ٥                  | ***         | ^        |                   |          |
| Adult, A&B    | 0         | 0      | 0<br>0  | 0                  | 52<br>0     | 0 ,<br>0 | 50                | 0        |
| Premium       | 1         | Ö      | 2       | ŏ                  | 3           | 0        | 1<br>0            | 0        |
| Child         | 1         | 0      | 0       | Ô                  | 1           | ő ·      | ő                 | 0        |
| Cremation     | 4         | 0      | 2       | 0                  | 6           | 0        | 5                 | 1        |
| Niche         | 8         | 0      | 3       | 0                  | 11          | 0        | 4                 | 0        |
| TOTALS        | 27        | 0      | 46      | 0                  | 73          | 0        | 60                | 1        |
|               |           |        | LOT     | REPURCHA           | <b>ISES</b> |          |                   |          |
|               |           |        |         |                    | FY 2023/    | 2024     | FY 2022/          | 2023     |
|               | Prior Mor |        | Augu    |                    | YTD To      | tals     | YTD To            |          |
|               | DMP V     | VMC    | DMP     | WMC                | DMP         | WMC      | DMP               | WMC      |
| Adult         | 4         | 0      | 3       | 0                  | 7           | ^        | y                 | _        |
| Cremation     | ó         | ŏ      | ő       | Ö                  | 0           | 0<br>0   | 7<br>0            | 0        |
| Niche         | 0         | 0      | 0       | ō                  | ŏ           | ŏ        | 0                 | Ö        |
| TOTALS        | 4         | 0      | 3       | 0                  | 7           | 0        | 7                 | 0        |
|               |           |        |         |                    |             |          |                   |          |
|               |           |        |         |                    | •           |          |                   |          |
|               |           |        | TOTA    | L INTERME          | NTS         |          |                   |          |
|               |           |        | 10,7    | (C 114 : L1 (11) L | FY 2023/    | 2024     | FY 2022/          | 2022     |
|               | Prior Mon | iths   | Augus   | st                 | YTD To      |          | YTD To            |          |
|               | DMP V     | VMC    | DMP     | WMC                |             | WMC      |                   | WMC      |
| Adult         | 16        | 0      | 22      | ^                  | 0.0         | •        | <b>^</b> -        | _        |
| Child         | 2         | 0      | 0       | 0<br>0             | 38<br>2     | . 0      | 35<br>0           | 0        |
| Cremation     | . 7       | ō      | 6       | 1                  | 13          | 1        | 7                 | 0        |
| Niche         | 1         | 0      | 4       | 0                  | 5           | 0        | 2                 | Ō        |
| TOTALS        | 26        | 0      | 32      | 1                  | 58          | 1        | 44                | 0        |
|               | 14        |        |         |                    |             |          |                   |          |
|               |           |        | SATIIDI | DAY INTERI         | MENTO       |          |                   |          |
|               | 4.        | į      | SAIGN   | UAT INTERI         | FY 2023/    | 2024     | FY 2022/          | 2022     |
|               | Prior Mon | ths    | Augus   | st                 | YTD To      |          | YTD Tot           |          |
|               | DMP V     | VMC    |         | WMC                |             | WMC      |                   | WMC      |
| Adult         | ก         | ^      | 0       |                    | _           | •        | _                 | _        |
| Child         | 0         | 0<br>0 | 0<br>0  | 0<br>0             | 0<br>0      | 0<br>0   | 0                 | 0        |
| Cremation     | ŏ         | . 0    | ŏ       | ő                  | . 0         | 0        | 0<br>0            | 0        |
| Niche         | 0         | 0      | Ō       | Ö                  | 0           | ŏ        | . 0               | 0        |
| TOTALS        | 0         | 0      | 0       | 0                  | 0           | 0        | 0                 | 0        |
|               |           |        |         |                    |             |          |                   |          |
|               |           |        | SUND    | AY INTERM          | ENTS        |          | •                 |          |
|               |           |        | 00.115. |                    | FY 2023/2   | 2024     | FY-2022/2         | 2023     |
|               | Prior Mon |        | Augus   | st                 | YTD Tot     | als      | YTD Tot           |          |
| Post Contract | DMP V     | VMC    | DMP '   | WMC                | DMP 1       | VMC .    |                   | VMC      |
| Adult         | 0         | 0      | 0       | 0                  | ^           | 0        | •                 | _        |
| Child         | 0         | 0<br>0 | 0<br>0  | 0<br>0             | 0<br>0      | 0        | . 0               | 0        |
| Cremation     | ŏ         | Ö      | ŏ       | ŏ                  | 0           | 0        | 0                 | 0        |
| Niche         | 0         | 0      | 0       | 0                  | Ō           | 0        | Ŏ                 | <u>ŏ</u> |
| TOTALS        | 0         | 0      | 0       | 0                  | 0           | 0        | 0                 | 0        |
|               |           |        |         |                    |             |          |                   |          |