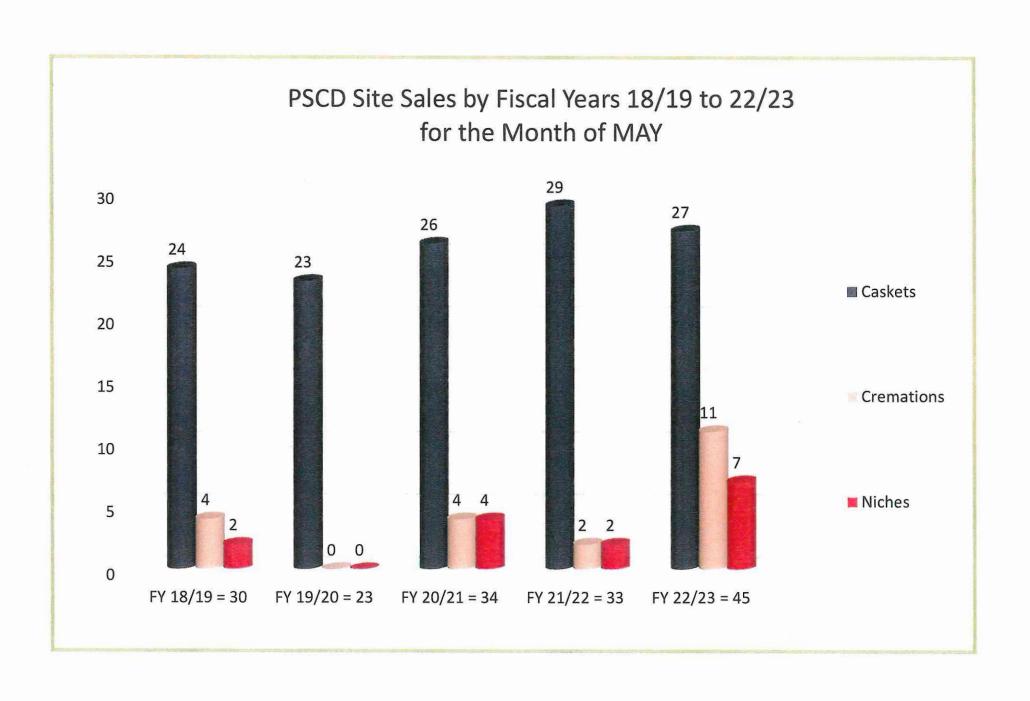

### PALM SPRINGS CEMETERY DISTRICT SITE SALES & INTERMENTS

May 2023

| SALE | S |
|------|---|
|------|---|

|            | Prior Months |     | Ma  | May YTD Totals |     | THE CONTRACTOR |     |     |
|------------|--------------|-----|-----|----------------|-----|----------------|-----|-----|
|            | DMP          | WMC | DMP | WMC            | DMP | WMC            | DMP | WMC |
| Adult, C   | 275          | 0   | 26  | 0              | 301 | 0              | 306 | 0   |
| Adult, A&B | 16           | 0   | 0   | 0              | 16  | 0              | 9   | Ô   |
| Premium    | 7            | 0   | 1   | 0              | 8   | Ô              | 13  | ñ   |
| Child      | 6            | 0   | 0   | 0              | 6   | ň              | 7   | 0   |
| Cremation  | 26           | 2   | 11  | Ō              | 37  | ž              | 37  | 0   |
| Niche      | 29           | 0   | 7   | 0              | 36  | ō              | 30  | 0   |
| TOTALS     | 359          | 2   | 45  | 0              | 404 | 2              | 402 | 0   |