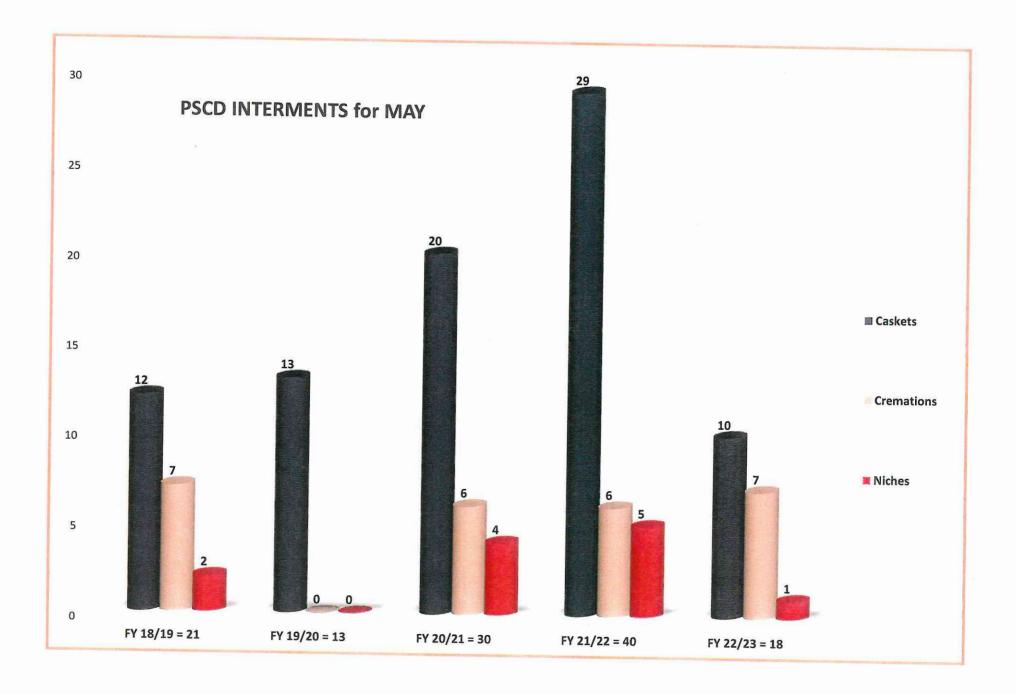

### TOTAL INTERMENTS

|           | Prior M<br>DMP | onths<br>WMC | Ma<br>DMP | ay<br>WMC | FY 2022<br>YTD T<br>DMP |   |     | 11/2022<br>Totals<br>WMC |
|-----------|----------------|--------------|-----------|-----------|-------------------------|---|-----|--------------------------|
| Adult     | 196            | 0            | 10        | 0         | 206                     | 0 | 220 | 1                        |
| Child     | 6              | 0            | 0         | 0         | 6                       | ñ | 7   | ,                        |
| Cremation | 48             | 2            | 6         | 1         | 54                      | 3 | 74  | 6                        |
| Niche     | 27             | 0            | 1         | 0         | 28                      | Ö | 22  | 0                        |
| TOTALS    | 277            | 2            | 17        | 1         | 294                     | 3 | 323 | 7                        |