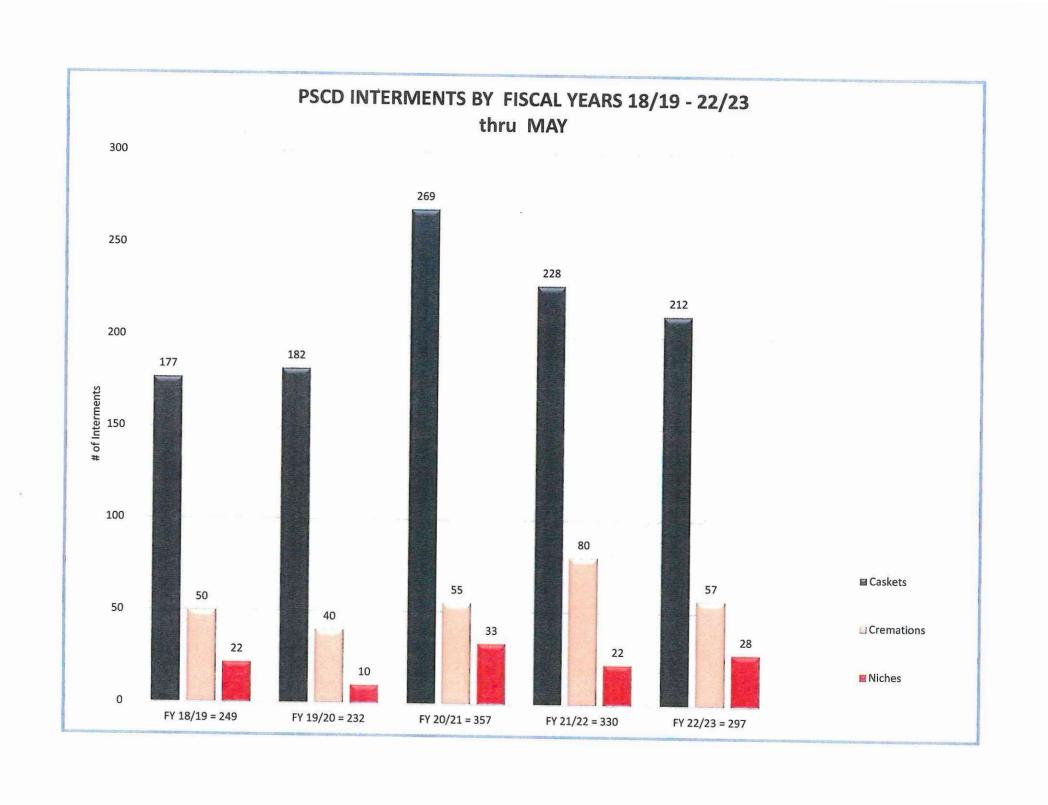

### TOTAL INTERMENTS

|           | Prior M<br>DMP | onths<br>WMC | Ma<br>DMP | ay<br>WMC | FY 2022<br>YTD T<br>DMP |   |     | 11/2022<br>Totals<br>WMC |
|-----------|----------------|--------------|-----------|-----------|-------------------------|---|-----|--------------------------|
| Adult     | 196            | 0            | 10        | 0         | 206                     | 0 | 220 | 1                        |
| Child     | 6              | 0            | 0         | 0         | 6                       | ñ | 7   | ,                        |
| Cremation | 48             | 2            | 6         | 1         | 54                      | 3 | 74  | 6                        |
| Niche     | 27             | 0            | 1         | 0         | 28                      | Ö | 22  | 0                        |
| TOTALS    | 277            | 2            | 17        | 1         | 294                     | 3 | 323 | 7                        |