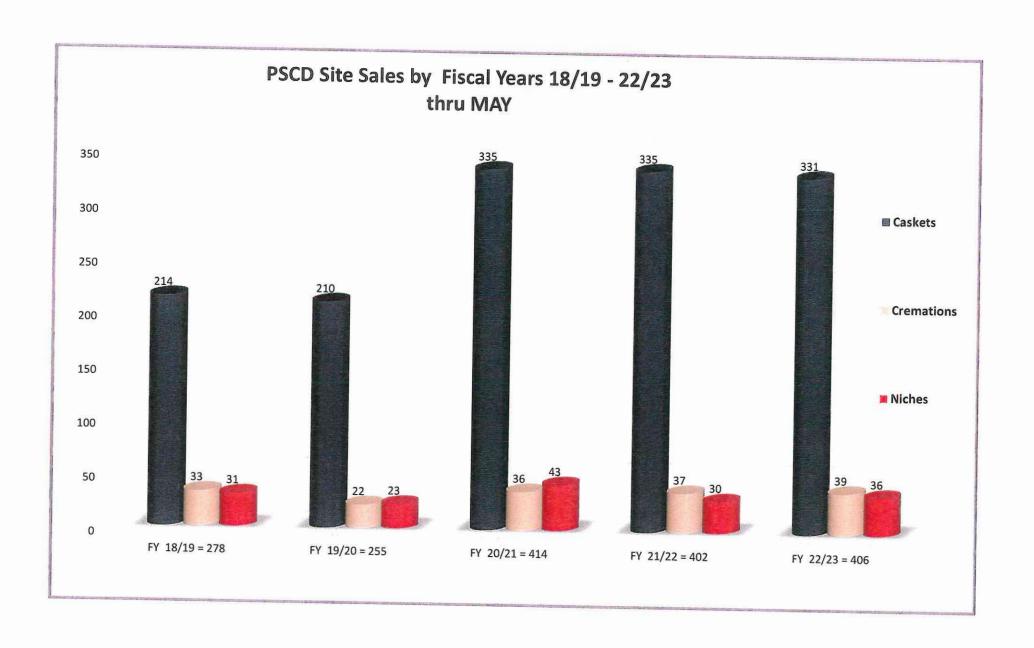

### PALM SPRINGS CEMETERY DISTRICT SITE SALES & INTERMENTS

May 2023

| SALE | S |
|------|---|
|------|---|

|            | Prior Months |     | Ma  | May YTD Totals |     | THE CONTRACTOR |     |     |
|------------|--------------|-----|-----|----------------|-----|----------------|-----|-----|
|            | DMP          | WMC | DMP | WMC            | DMP | WMC            | DMP | WMC |
| Adult, C   | 275          | 0   | 26  | 0              | 301 | 0              | 306 | 0   |
| Adult, A&B | 16           | 0   | 0   | 0              | 16  | 0              | 9   | Ô   |
| Premium    | 7            | 0   | 1   | 0              | 8   | Ô              | 13  | ñ   |
| Child      | 6            | 0   | 0   | 0              | 6   | ň              | 7   | 0   |
| Cremation  | 26           | 2   | 11  | Ō              | 37  | ž              | 37  | 0   |
| Niche      | 29           | 0   | 7   | 0              | 36  | ō              | 30  | 0   |
| TOTALS     | 359          | 2   | 45  | 0              | 404 | 2              | 402 | 0   |