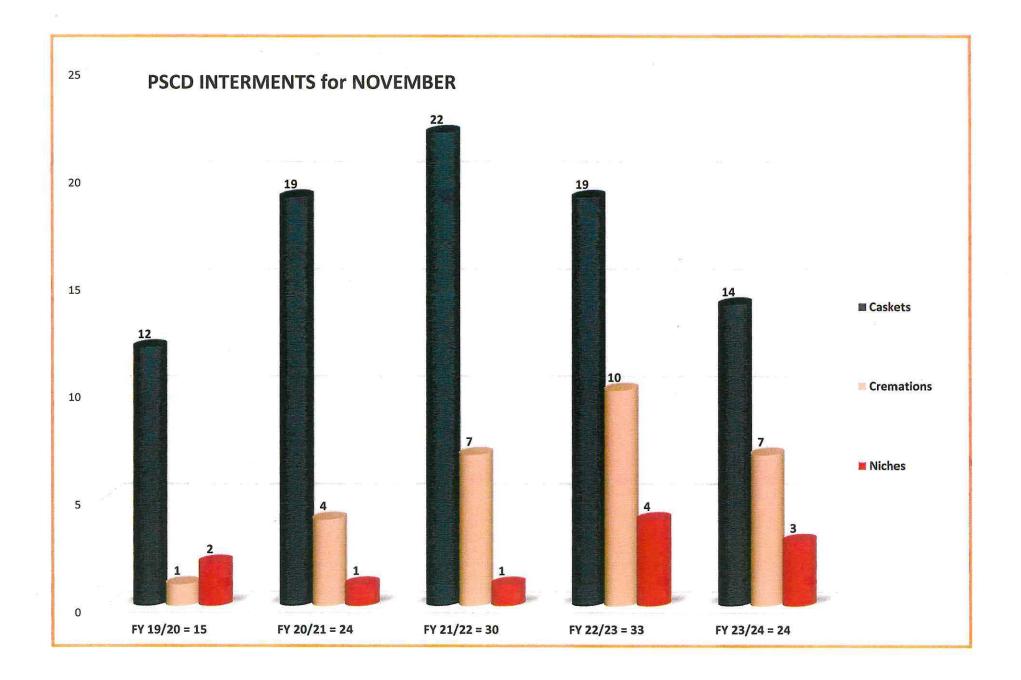

| 0          | 0               | 0           | U                       | U             | U              | U                        |









## PALM SPRINGS CEMETERY DIST INCOME STATEMENT - GENERAL FUND FOR THE FIVE MONTHS ENDING NOVEMBER 30, 2023 PTD PTD YTD

|                                                  | PTD<br>ACTUAL        | PTD<br>PRIOR YEAR                       | VARIANCE                              | YTD<br>ACTUAL         | PRIOR YEAR            | VARIANCE         |
|--------------------------------------------------|----------------------|-----------------------------------------|---------------------------------------|-----------------------|-----------------------|------------------|
| REVENUE                                          | (ALEXIOLERICE)       |                                         | , , , , , , , , , , , , , , , , , , , | nerone                | TRIOR TEAR            | VARIANCE         |
|