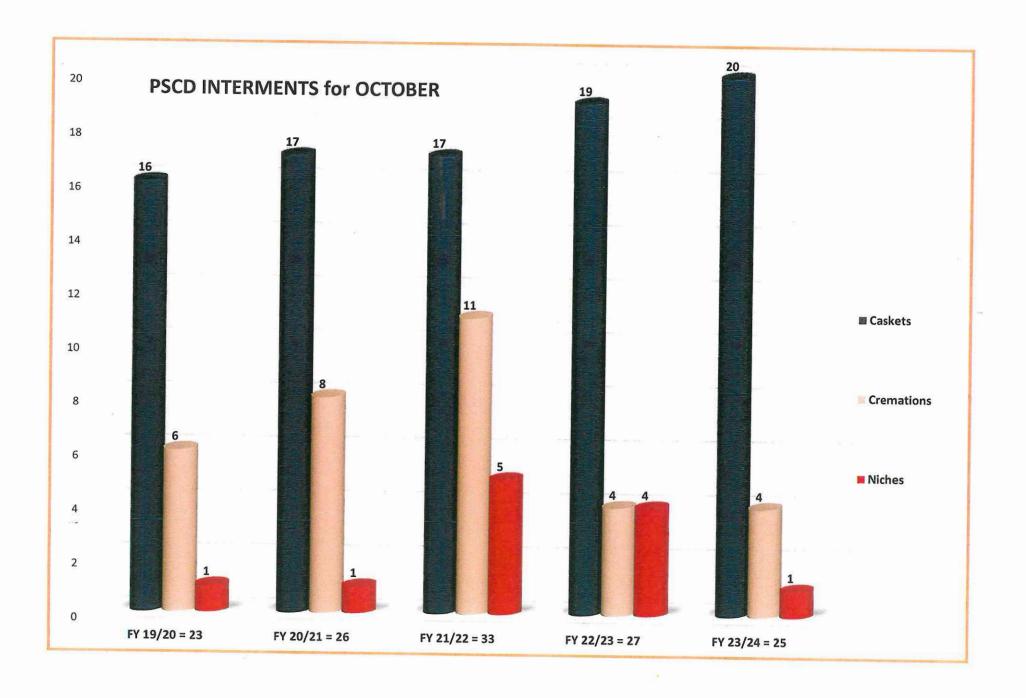

------------------------|-----|----------------------------|-----|
|           | DMP          | WMC | DMP     | WMC | DMP                        | WMC | DMP                        | WMC |
| Adult     | 0            | 0   | 0       | 0   | 0                          | 0   | 0                          | 0   |
| Child     | 0            | 0   | 0       | 0   | 0                          | 0   | 0                          | 0   |
| Cremation | 0            | 0   | 0       | ′ 0 | 0                          | 0   | 0                          | 0   |
| Niche     | 0            | 0   | 0       | 0   | 0                          | 0   | 0                          | 0   |
| TOTALS    |              | 0   | 0       | 0   | 0                          | 0   | 0                          | 0   |











#### PALM SPRINGS CEMETERY DIST INCOME STATEMENT - GENERAL FUND FOR THE FOUR MONTHS ENDING OCTOBER 31, 2023

|