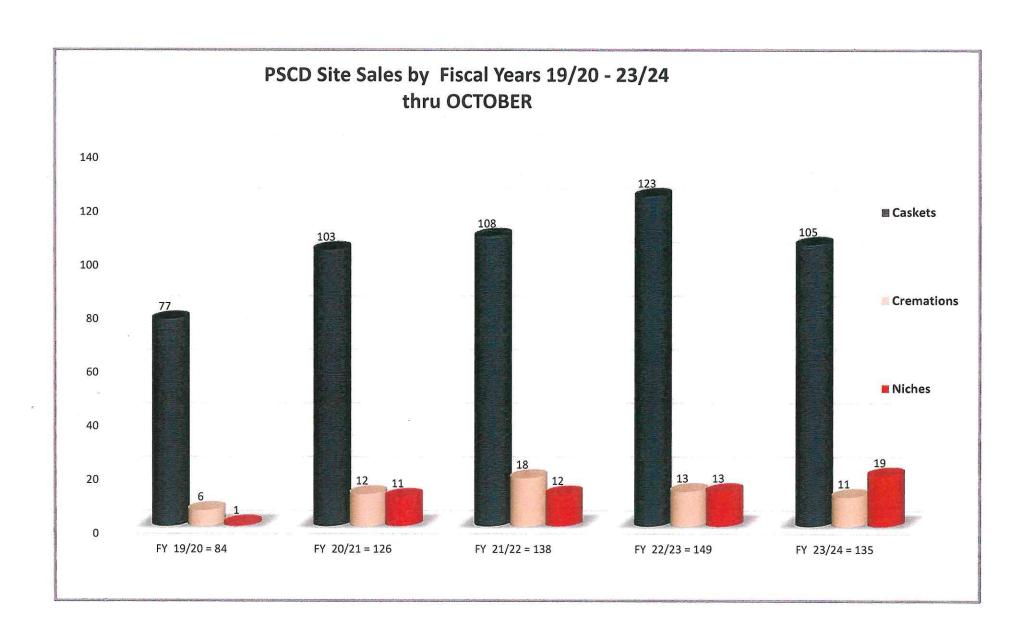

--------------------------|-----|----------------------------|-----|
|           | DMP          | WMC | DMP     | WMC | DMP                        | WMC | DMP                        | WMC |
| Adult     | 0            | 0   | 0       | 0   | 0                          | 0   | 0                          | 0   |
| Child     | 0            | 0   | 0       | 0   | 0                          | 0   | 0                          | 0   |
| Cremation | 0            | 0   | 0       | ′ 0 | 0                          | 0   | 0                          | 0   |
| Niche     | 0            | 0   | 0       | 0   | 0                          | 0   | 0                          | 0   |
| TOTALS    |              | 0   | 0       | 0   | 0                          | 0   | 0                          | 0   |











#### PALM SPRINGS CEMETERY DIST INCOME STATEMENT - GENERAL FUND FOR THE FOUR MONTHS ENDING OCTOBER 31, 2023

|