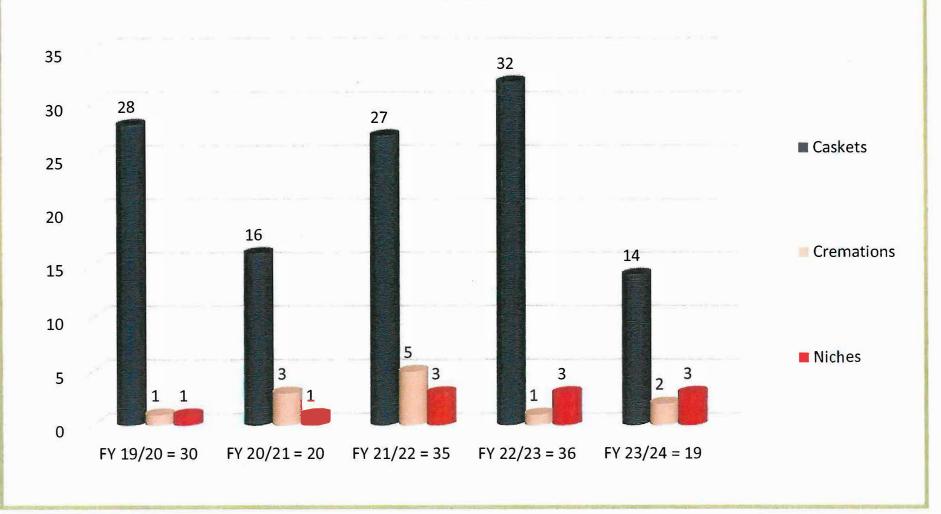

----------------------------|-----|----------------------------|-----|
|           | DMP          | WMC | DMP     | WMC | DMP                        | WMC | DMP                        | WMC |
| Adult     | 0            | 0   | 0       | 0   | 0                          | 0   | 0                          | 0   |
| Child     | 0            | 0   | 0       | 0   | 0                          | 0   | 0                          | 0   |
| Cremation | 0            | 0   | 0       | ′ 0 | 0                          | 0   | 0                          | 0   |
| Niche     | 0            | 0   | 0       | 0   | 0                          | 0   | 0                          | 0   |
| TOTALS    |              | 0   | 0       | 0   | 0                          | 0   | 0                          | 0   |











#### PALM SPRINGS CEMETERY DIST INCOME STATEMENT - GENERAL FUND FOR THE FOUR MONTHS ENDING OCTOBER 31, 2023

|