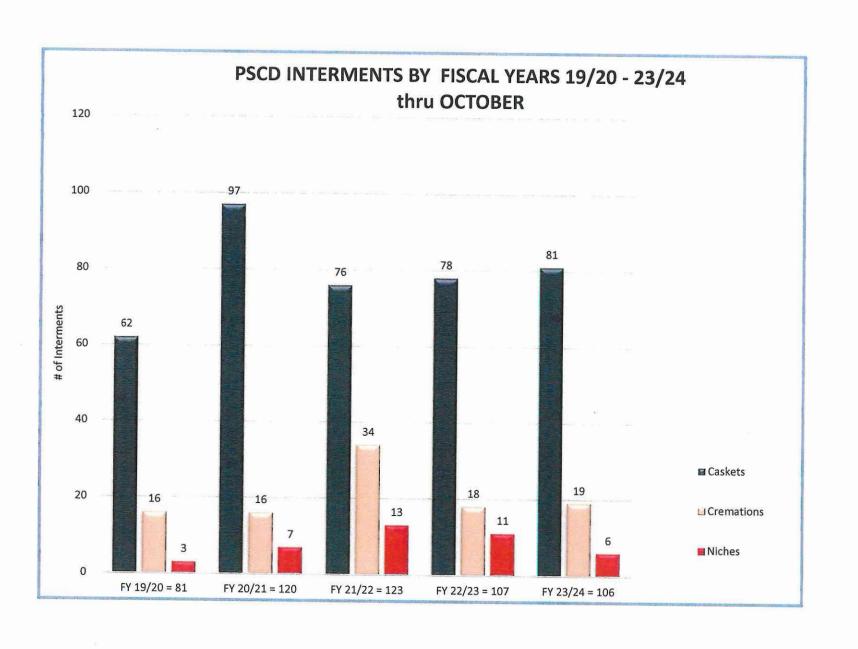

----------------------|-----|----------------------------|-----|
|           | DMP          | WMC | DMP     | WMC | DMP                        | WMC | DMP                        | WMC |
| Adult     | 0            | 0   | 0       | 0   | 0                          | 0   | 0                          | 0   |
| Child     | 0            | 0   | 0       | 0   | 0                          | 0   | 0                          | 0   |
| Cremation | 0            | 0   | 0       | ′ 0 | 0                          | 0   | 0                          | 0   |
| Niche     | 0            | 0   | 0       | 0   | 0                          | 0   | 0                          | 0   |
| TOTALS    |              | 0   | 0       | 0   | 0                          | 0   | 0                          | 0   |











#### PALM SPRINGS CEMETERY DIST INCOME STATEMENT - GENERAL FUND FOR THE FOUR MONTHS ENDING OCTOBER 31, 2023

|